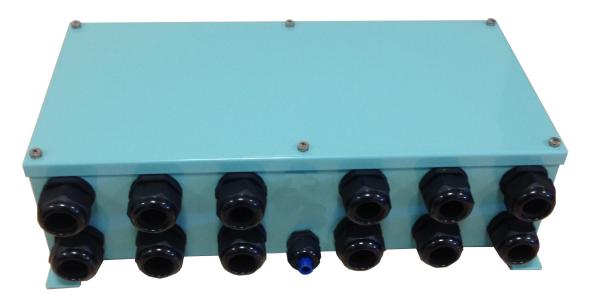

## Overview

IMCOS-9019-4 is a junction box for up to 12 self powered telephones. It is a passive component required to implement a network of IMCOS 9022 SPT series.

### Specification

| Material           | Coated steel – RAL 6034                          |
|--------------------|--------------------------------------------------|
| Cable glands       | Up to 12 PG29 or stopping plugs + 1xPG16 – nylon |
| Mounting           | Wall mounting                                    |
| Wiring             | Numbered screw terminal strip inside             |
| Dimension          | Height 230 mm, width 470 mm, depth 133 mm        |
| Weight             | 5 Kg                                             |
| Ingress protection | IP44                                             |