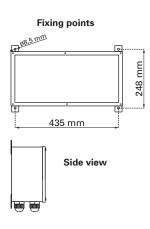

### Specification

| Material           | Coated steel – RAL 6034                          |
|--------------------|--------------------------------------------------|
| Cable glands       | Up to 12 PG29 or stopping plugs + 1xPG16 – nylon |
| Mounting           | Wall mounting                                    |
| Wiring             | Numbered screw terminal strip inside             |
| Dimension          | Height 230 mm, width 470 mm, depth 133 mm        |
| Weight             | 5 Kg                                             |
| Ingress protection | IP44                                             |

#### **General arrangement drawing**