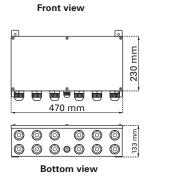

### Specification

| Material           | Coated steel – RAL 6034                          |
|--------------------|--------------------------------------------------|
| Cable glands       | Up to 12 PG29 or stopping plugs + 1xPG16 – nylon |
| Mounting           | Wall mounting                                    |
| Wiring             | Numbered screw terminal strip inside             |
| Dimension          | Height 230 mm, width 470 mm, depth 133 mm        |
| Weight             | 5 Kg                                             |
| Ingress protection | IP44                                             |

#### **General arrangement drawing**