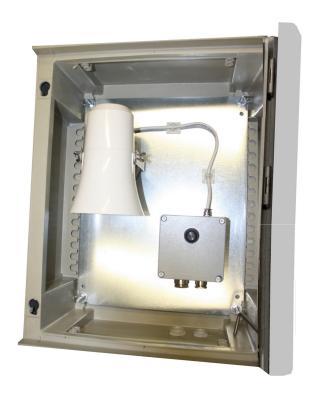

# **Product description**

IMCOS-6951 is a talk back waterproof reversible substation composed by a waterproof box for wall mounting, containing a watertight horn and a junction box with push to talk button.

## **Features**

- Standard PVC or Type 316L stainless steel option for watertight box material
- The box includes:
  - 1 watertight horn;
  - 1 watertight junction box with push to talk button
- Different junction box versions:
  - standard, with PTT button and prewired horn
  - with PTT button and horn sockets, for portable horn with own plug
  - Cable standard length 1,5 m
  - Loudspeaker power options of 10, 15 and 30 watt
  - Ingress Protection IP 66

#### **IMCOS-6951**