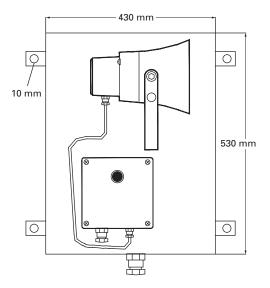

#### Specification

| Material (box)     | PVC<br>Type 316L stainless steel                  | (IMCOS-6951-xy);<br>(IMCOS-6951-xy-I) |
|--------------------|---------------------------------------------------|---------------------------------------|
| Cable glands       | 1xPG21 (3/4")                                     |                                       |
| Mounting           | Wall mounting                                     |                                       |
| Wiring             | Standard terminal strip inside                    |                                       |
| Dimensions         | Height 530 mm, width 430 mm, depth 200 mm         |                                       |
| Weight             | 13 Kg (IMCOS-6951-xy);<br>18 Kg (IMCOS-6951-xy-I) |                                       |
| Ingress protection | IP66                                              |                                       |

#### **IMCOS-6951 Dimensions & fixing**