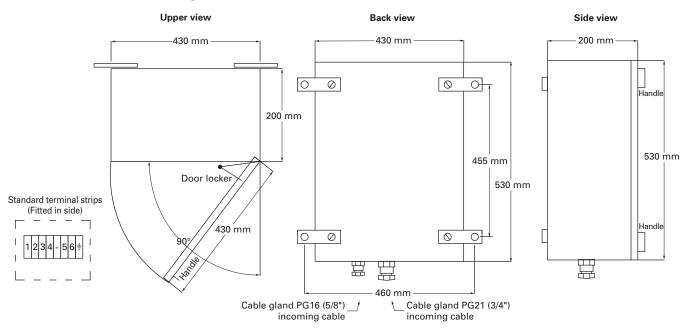

#### Specification

| Material (box)     | PVC<br>Type 316L stainless steel                  | (IMCOS-6951-xy);<br>(IMCOS-6951-xy-I) |
|--------------------|---------------------------------------------------|---------------------------------------|
| Cable glands       | 1xPG21 (3/4")                                     |                                       |
| Mounting           | Wall mounting                                     |                                       |
| Wiring             | Standard terminal strip inside                    |                                       |
| Dimensions         | Height 530 mm, width 430 mm, depth 200 mm         |                                       |
| Weight             | 13 Kg (IMCOS-6951-xy);<br>18 Kg (IMCOS-6951-xy-I) |                                       |
| Ingress protection | IP66                                              |                                       |

#### **IMCOS-6951 Dimensions & fixing**