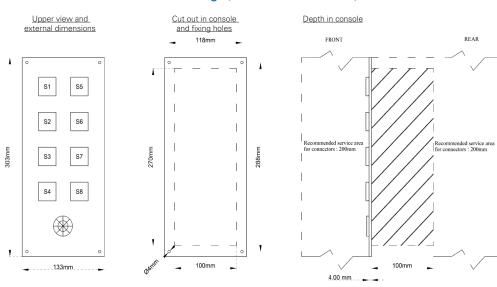

### **Specification**

| A/V mimic panel                                 |
|-------------------------------------------------|
| Coated aluminum – RAL 9005                      |
| Flush mount – console mount                     |
| 1.5 mt pre-wired cable and terminal strip plate |
| Height: 303 mm, width: 133 mm, depth: 100 mm    |
| 1.5 Kg                                          |
| IP44                                            |
| 24VDC from A/C system controller                |
| 100 mA                                          |
| 95 dB                                           |
|                                                 |

### IMCOS-6089-X dimensions and fixings (all dimensions in mm)