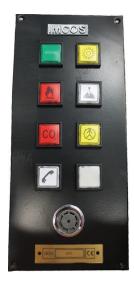

## Overview

IMCOS-6089 is a flush mount mimic panel for alarm notification in noisy areas.

Designed to work with IMCOS-6069 A/V Controller, can be equipped with up to 8 different lighted indicators customizable with IMO/SOLAS symbols according to system requirements.

### **Features**

- Up to 8 different customizable lighted indicators
- · Built in buzzer
- Flush mount
- · No local power supply required