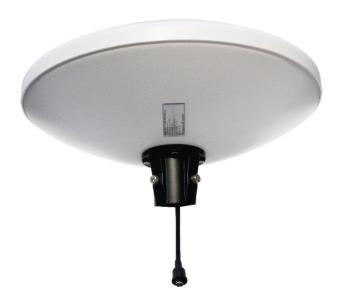

## **Product description**

IMCOS-5732-SE is a omni-directive TV-FM-AM antenna suitable for marine installation.

## **Features**

- Non corrodible material shell. White colour RAL 9010
- Metal base in aluminium die-cast, black finishing with stainless steel bolts
- · Automatic level control on 3 bands
- High efficiency suppression filters to prevent interference from VHF 156 MHz, AIS 162 MHz, LTE/4G 790 MHz
- To be mounted as high and far away as possible from transmitting antennas and radars to avoid interferences

#### **Specifications**

| opcomodions                 |                                                                                                                      |
|-----------------------------|----------------------------------------------------------------------------------------------------------------------|
| Material                    | Housing: ABS - white colour RAL9010.<br>Mounting base: aluminium die-cast [ADC6]<br>Finishing: black paint, 50 mm/2" |
| Termination                 | BNC female connector                                                                                                 |
| Dimensions                  | Height 260/180 mm, diameter 450 mm                                                                                   |
| Weight                      | 3.40 Kg                                                                                                              |
| Frequency range             | 0.1 - 30 MHz and 40 - 860 MHz                                                                                        |
| Gain                        | 12 – 25 dB                                                                                                           |
| ALC Output level            | 95~100 dBuV max                                                                                                      |
| Noise figure                | <4.5 dB                                                                                                              |
| Output impedance            | 75 Ohm                                                                                                               |
| Supply voltage              | 15 V DC                                                                                                              |
| Supply current              | Approx. 200 mA                                                                                                       |
| Power consumption           | 3 W                                                                                                                  |
| Operation temperature range | -40 /+60 °C                                                                                                          |
|                             |                                                                                                                      |