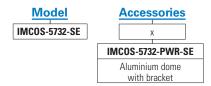

## **Ordering requirements**

The following code is designed to help in selection of the correct unit. Build up the reference number by inserting the code for each component into the appropriate box.

 $\mathsf{IMCOS^{\mathsf{TM}}}$  System is type approved by seven marine class societies.