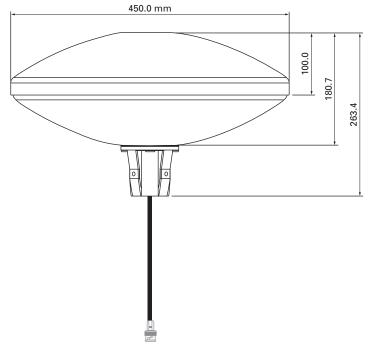

### **IMCOS-5732-SE Dimensions & fixing**

Mechanical measurements Shell and metal base

#### **Specifications**

| opcomodions                 |                                                                                                                      |
|-----------------------------|----------------------------------------------------------------------------------------------------------------------|
| Material                    | Housing: ABS - white colour RAL9010.<br>Mounting base: aluminium die-cast [ADC6]<br>Finishing: black paint, 50 mm/2" |
| Termination                 | BNC female connector                                                                                                 |
| Dimensions                  | Height 260/180 mm, diameter 450 mm                                                                                   |
| Weight                      | 3.40 Kg                                                                                                              |
| Frequency range             | 0.1 - 30 MHz and 40 - 860 MHz                                                                                        |
| Gain                        | 12 – 25 dB                                                                                                           |
| ALC Output level            | 95~100 dBuV max                                                                                                      |
| Noise figure                | <4.5 dB                                                                                                              |
| Output impedance            | 75 Ohm                                                                                                               |
| Supply voltage              | 15 V DC                                                                                                              |
| Supply current              | Approx. 200 mA                                                                                                       |
| Power consumption           | 3 W                                                                                                                  |
| Operation temperature range | -40 /+60 °C                                                                                                          |
|                             |                                                                                                                      |