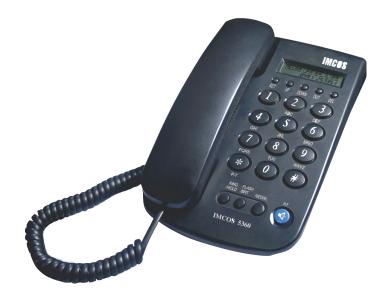

## Product description

IMCOS-5360 is an analog automatic telephone with LCD display, suitable for applications on ships.

It has a fitting for both desk and wall mounting.

ABS. Non corrodible material

- Multi-frequency selection
- · Special hook to prevent handset unrolling
- Keypad lock selector:
  - RED = no limited dialling
  - GREEN = numbers led by "0" cannot be dialled
  - YELLOW = all limited dialling
- Caller ID display

**Features** 

- Incoming call checking, delete, redial and callback
- Local area code setting
- Displaying date, time and week data. (If supported by PABX)
- Pre-dial, cancel number and call back function
- 5 level LCD brightness adjustment
- 59 groups incoming call and 16 groups outgoing call
- Adjustable ring volume
- Alarm clock function
- Flash time: 1000/600/300/110 ms selectable