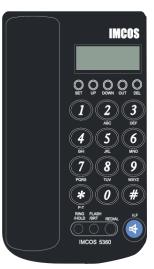

|
| 2 twisted cores telephone type cable                                                                                      |
| RJ11 plug for telephone line<br>1 prewired cable for handset                                                              |
| 0,5 Kg                                                                                                                    |
| EMC EN 55022:2006 +A1:2007<br>EN 55024:2010<br>Safety EN 60950-1:2006+<br>A11:2009+A1:2010+<br>A12:2011<br>RoHS certified |
| IP20                                                                                                                      |
|                                                                                                                           |

### **IMCOS-5360 Front view**



#### **IMCOS-5360 Dimensions & fixing**



#### **Ordering requirements**

The following code is designed to help in selection of the correct unit. Build up the reference number by inserting the code for each component into the appropriate box.



All specifications, dimensions, weights and tolerances are nominal (typical) and Gitiesse reserve the right to vary all data without prior notice. No liability is accepted for any consequence of use.

IMCOS<sup>™</sup> System is type approved by seven marine class societies.



© 2018 Eaton All Rights Reserved Printed in EMEA Reference No. DSIM0041A May 2018

Eaton is a registered trademark. All other trademarks are property

of their respective owners.