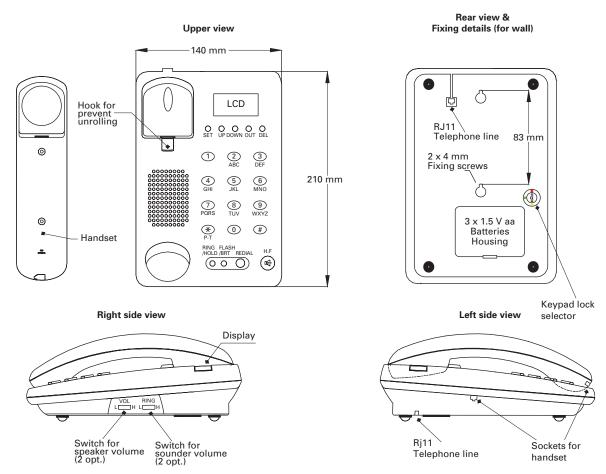

e cable                                                                                      |
| RJ11 plug for telephone line<br>1 prewired cable for handset                                                              |
| 0,5 Kg                                                                                                                    |
| EMC EN 55022:2006 +A1:2007<br>EN 55024:2010<br>Safety EN 60950-1:2006+<br>A11:2009+A1:2010+<br>A12:2011<br>RoHS certified |
| IP20                                                                                                                      |
|                                                                                                                           |

### **IMCOS-5360 Front view**



#### **IMCOS-5360 Dimensions & fixing**



#### **Ordering requirements**

The following code is designed to help in selection of the correct unit. Build up the reference number by inserting the code for each component into the appropriate box.



All specifications, dimensions, weights and tolerances are nominal (typical) and Gitiesse reserve the right to vary all data without prior notice. No liability is accepted for any consequence of use.

IMCOS<sup>™</sup> System is type approved by seven marine class societies.



© 2018 Eaton All Rights Reserved Printed in EMEA Reference No. DSIM0041A May 2018

Eaton is a registered trademark. All other trademarks are property

of their respective owners.