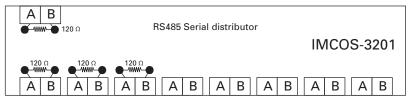

# IMCOS-3201 RS-485/RS-232 Distribution unit



## Product description

IMCOS-3201 is an RS-485/RS-232 Seria Distributor for IMCOS devices.

### Features

• Up to 8 RS-485/RS-232 bidirectional interfaces

**CROUSE-HINDS** 

- Up to 256.000 bps communicaton speed
- Stackable
- Status LEDs for power and IN/OUT data



#### Specification

| Material     | Coated steel                            |
|--------------|-----------------------------------------|
| Colour       | Black RAL 9005                          |
| Mounting     | Rack mounting - 19" rack                |
| Dimensions   | Width 485, Height 44, Depth 160 mm - 1U |
| Power supply | 24 V DC, 250 mA                         |
| Weight       | 1 Kg                                    |

#### **IMCOS-3201 Diagram**



#### **Ordering requirements**

The following code is designed to help in selection of the correct unit. Build up the reference number by inserting the code for each component into the appropriate box.

Model IMC0S-3201

All specifications, dimensions, weights and tolerances are nominal (typical) and Gitiesse reserve the right to vary all data without prior notice. No liability is accepted for any consequence of use.

IMCOS<sup>™</sup> System is type approved by seven marine class societies.



© 2018 Eaton All Rights Reserved Printed in EMEA Reference No. DSIM0032A May 2018

Eaton is a registered trademark.

All other trademarks are property of their respective owners.