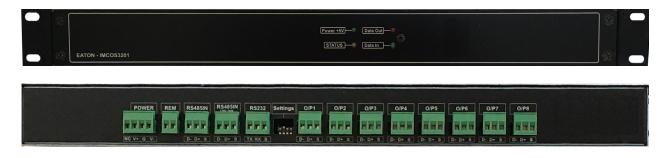

# IMCOS-3201 RS-485/RS-232 Distribution unit

## Product description

IMCOS-3201 is an RS-485/RS-232 Seria Distributor for IMCOS devices.

### Features

• Up to 8 RS-485/RS-232 bidirectional interfaces

**CROUSE-HINDS** 

- Up to 256.000 bps communicaton speed
- Stackable
- Status LEDs for power and IN/OUT data

#### Specification

| Material     | Coated steel                            |
|--------------|-----------------------------------------|
| Colour       | Black RAL 9005                          |
| Mounting     | Rack mounting - 19" rack                |
| Dimensions   | Width 485, Height 44, Depth 160 mm - 1U |
| Power supply | 24 V DC, 250 mA                         |
| Weight       | 1 Kg                                    |