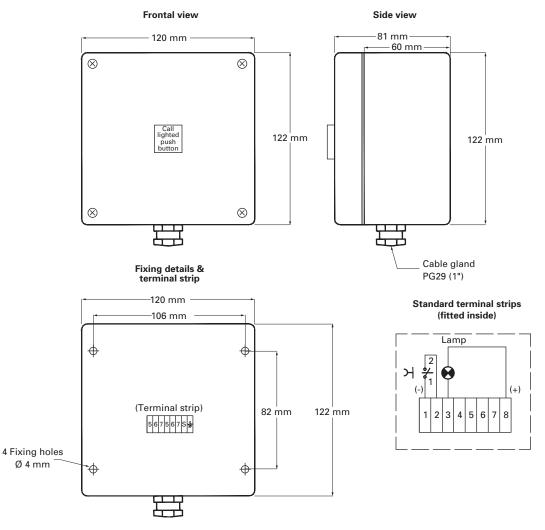

#### Specification

| Material           | Coated aluminium – grey colour RAL 7001                                |
|--------------------|------------------------------------------------------------------------|
| Mounting           | Wall mounting                                                          |
| Wiring             | Terminal strip inside                                                  |
| Cable glands       | 1xPG29 (1") for inlet cable +<br>1xPG21 (3/4") for parallel connection |
| Powering           | 24 V DC                                                                |
| Dimensions         | Height 122 mm, width 120 mm, depth 81 mm                               |
| Weight             | 1,3                                                                    |
| Ingress protection | IP44                                                                   |

#### IMCOS-2129 Dimensions & fixing