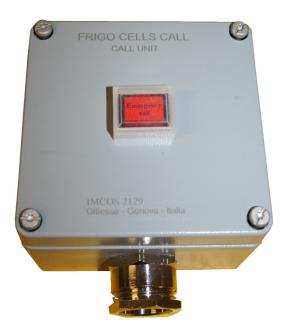

## Product description

IMCOS-2129 is a call box for Frigo Cell call application with one lighted emergency push button.

### Features

- Aluminium material, grey colour RAL 7001
- Equipped with one lighted emergency push button and terminal strip inside
- Ingress Protection: IP44

#### Specification

| Material           | Coated aluminium – grey colour RAL 7001                                |
|--------------------|------------------------------------------------------------------------|
| Mounting           | Wall mounting                                                          |
| Wiring             | Terminal strip inside                                                  |
| Cable glands       | 1xPG29 (1") for inlet cable +<br>1xPG21 (3/4") for parallel connection |
| Powering           | 24 V DC                                                                |
| Dimensions         | Height 122 mm, width 120 mm, depth 81 mm                               |
| Weight             | 1,3                                                                    |
| Ingress protection | IP44                                                                   |