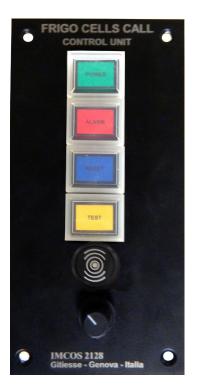

## Product description

IMCOS-2128 is a main control unit for Frigo Cells call application.

### **Features**

- Different versions available:
  - console mounting panel (IMCOS-2128);
  - wall mounting unit (IMCOS-2128-W)

**CROUSE-HINDS** 

- Aluminium material:
  - black colour RAL 9005 (IMCOS-2128);
  - grey colour RAL 7001 (IMCOS-2128-W)
- The unit includes:
  - POWER indicator light;
  - ALARM indicator light;
  - Alarm RESET button;
  - Led TEST button;
  - Built-in BUZZER (only IMCOS-2128);
  - DIMMER (only IMCOS-2128)
- Ingress Protection IP44