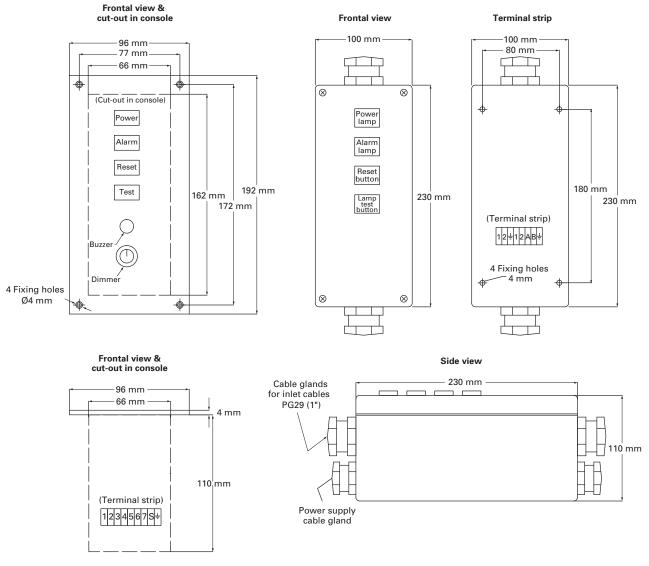

#### Specification

| Material                      | Coated aluminium - black Colour RAL 9005 (IMCOS 2128);<br>- grey Colur RAL 7001 (IMCOS 2128/W)                                    |
|-------------------------------|-----------------------------------------------------------------------------------------------------------------------------------|
| Mounting                      | Console mounting (IMCOS 2128); wall mounting (IMCOS 2128/W)                                                                       |
| Wiring                        | Terminal strip                                                                                                                    |
| Cable glands<br>(only 2128/W) | 1xPG21 (3/4") for power supply and NO/NC free contact (OPTIONAL);<br>1xPG29 (1") for inlet cables from alarm and/or call unit     |
| Powering                      | 24 V DC                                                                                                                           |
| Dimensions                    | - Height 192 mm, width 96 mm, depth in console 110 mm (IMCOS 2128);<br>- Height 230 mm, width 100 mm, depth 110 mm (IMCOS 2128/W) |
| Weight                        | 0,7 Kg (IMCOS 2128), 2 Kg (IMCOS 2128/W)                                                                                          |
| Ingress protection            | IP44                                                                                                                              |

#### **IMCOS-2128 Dimensions & fixing**

#### IMCOS-2128-W Dimensions & fixing