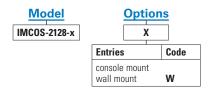

#### **Ordering requirements**

The following code is designed to help in selection of the correct unit. Build up the reference number by inserting the code for each component into the appropriate box.

All specifications, dimensions, weights and tolerances are nominal (typical) and Gitiesse reserve the right to vary all data without prior notice. No liability is accepted for any consequence of use.