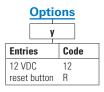

# **Product description**

IMCOS-2126 is an alarm unit for hospital call applications.

It is supplied with a buzzere and a lighted indicator, 24 VDC powered.

The wall mounting version can operate with 12 VDC powering and can replace the lamp with a lighted reset button as options.

#### Specification

| Material     | Coated aluminium - black colour RAL 9005 (IMCOS-2126);<br>- grey colur RAL 7001 (IMCOS-2126-Wy)                                     |
|--------------|-------------------------------------------------------------------------------------------------------------------------------------|
| Mounting     | - Flush mounting (IMCOS-2126);<br>- Wall mounting (IMCOS-2126-Wy)                                                                   |
| Wiring       | Terminal strip on the back                                                                                                          |
| Cable glands | 1xPG21 (3/4")<br>1xPG9 (5/8") for external sound device (IMCOS-2126-Wy)                                                             |
| Dimensions   | - Height 96 mm, width 96 mm, depth in console 110 mm (IMCOS-2126);<br>- Height 122 mm, width 120 mm, depth in 81 mm (IMCOS-2126-Wy) |
| Weight       | 0,3 Kg (IMCOS-2126)<br>1,3 Kg (IMCOS-2126-Wy)                                                                                       |
| Power supply | 24VDC, 12 VDC (only IMCOS-2126-W12)                                                                                                 |

#### **Ordering requirements**

The following code is designed to help in selection of the correct unit. Build up the reference number by inserting the code for each component into the appropriate box.

All specifications, dimensions, weights and tolerances are nominal (typical) and Gitiesse reserve the right to vary all data without prior notice. No liability is accepted for any consequence of use.