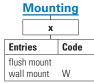

## **Features**

- · Different versions available:
  - flush mounting panel (IMCOS-2126);
  - wall mounting unit (IMCOS-2126-W);
  - wall mounting unit 12 VDC (IMCOS-2126-W12);
  - wall mounting unit with reset button (IMCOS-2126-WR)
- · Aluminium material,
  - black colour RAL 9005 (IMCOS-2126);
  - grey colour RAL 7001 (IMCOS-2126-Wy)

#### Specification

| Material     | Coated aluminium - black colour RAL 9005 (IMCOS-2126);<br>- grey colur RAL 7001 (IMCOS-2126-Wy)                                     |
|--------------|-------------------------------------------------------------------------------------------------------------------------------------|
| Mounting     | - Flush mounting (IMCOS-2126);<br>- Wall mounting (IMCOS-2126-Wy)                                                                   |
| Wiring       | Terminal strip on the back                                                                                                          |
| Cable glands | 1xPG21 (3/4")<br>1xPG9 (5/8") for external sound device (IMCOS-2126-Wy)                                                             |
| Dimensions   | - Height 96 mm, width 96 mm, depth in console 110 mm (IMCOS-2126);<br>- Height 122 mm, width 120 mm, depth in 81 mm (IMCOS-2126-Wy) |
| Weight       | 0,3 Kg (IMCOS-2126)<br>1,3 Kg (IMCOS-2126-Wy)                                                                                       |
| Power supply | 24VDC, 12 VDC (only IMCOS-2126-W12)                                                                                                 |

#### **Ordering requirements**

The following code is designed to help in selection of the correct unit. Build up the reference number by inserting the code for each component into the appropriate box.

All specifications, dimensions, weights and tolerances are nominal (typical) and Gitiesse reserve the right to vary all data without prior notice. No liability is accepted for any consequence of use.