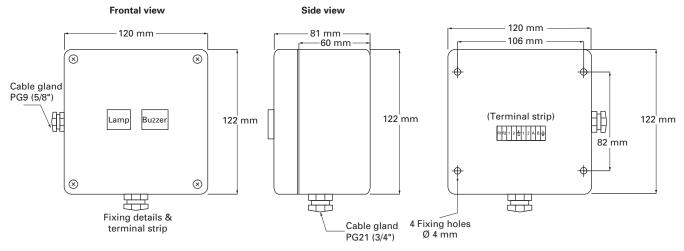

#### **IMCOS-2126-W Dimensions & fixing**

#### Specification

| Material     | Coated aluminium - black colour RAL 9005 (IMCOS-2126);<br>- grey colur RAL 7001 (IMCOS-2126-Wy)                                     |
|--------------|-------------------------------------------------------------------------------------------------------------------------------------|
| Mounting     | - Flush mounting (IMCOS-2126);<br>- Wall mounting (IMCOS-2126-Wy)                                                                   |
| Wiring       | Terminal strip on the back                                                                                                          |
| Cable glands | 1xPG21 (3/4")<br>1xPG9 (5/8") for external sound device (IMCOS-2126-Wy)                                                             |
| Dimensions   | - Height 96 mm, width 96 mm, depth in console 110 mm (IMCOS-2126);<br>- Height 122 mm, width 120 mm, depth in 81 mm (IMCOS-2126-Wy) |
| Weight       | 0,3 Kg (IMCOS-2126)<br>1,3 Kg (IMCOS-2126-Wy)                                                                                       |
| Power supply | 24VDC, 12 VDC (only IMCOS-2126-W12)                                                                                                 |