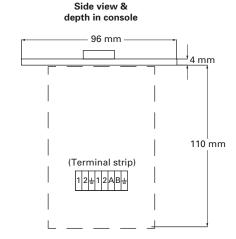

#### **IMCOS-2126 Dimensions & fixing**

#### Specification

| Material     | Coated aluminium - black colour RAL 9005 (IMCOS-2126);<br>- grey colur RAL 7001 (IMCOS-2126-Wy)                                     |
|--------------|-------------------------------------------------------------------------------------------------------------------------------------|
| Mounting     | - Flush mounting (IMCOS-2126);<br>- Wall mounting (IMCOS-2126-Wy)                                                                   |
| Wiring       | Terminal strip on the back                                                                                                          |
| Cable glands | 1xPG21 (3/4")<br>1xPG9 (5/8") for external sound device (IMCOS-2126-Wy)                                                             |
| Dimensions   | - Height 96 mm, width 96 mm, depth in console 110 mm (IMCOS-2126);<br>- Height 122 mm, width 120 mm, depth in 81 mm (IMCOS-2126-Wy) |
| Weight       | 0,3 Kg (IMCOS-2126)<br>1,3 Kg (IMCOS-2126-Wy)                                                                                       |
| Power supply | 24VDC, 12 VDC (only IMCOS-2126-W12)                                                                                                 |