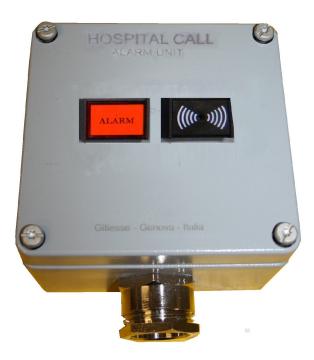

# **Product description**

IMCOS-2126 is an alarm unit for hospital call applications.

It is supplied with a buzzere and a lighted indicator, 24 VDC powered.

The wall mounting version can operate with 12 VDC powering and can replace the lamp with a lighted reset button as options.

## **Features**

- · Different versions available:
  - flush mounting panel (IMCOS-2126);
  - wall mounting unit (IMCOS-2126-W);
  - wall mounting unit 12 VDC (IMCOS-2126-W12);
  - wall mounting unit with reset button (IMCOS-2126-WR)
- · Aluminium material,
  - black colour RAL 9005 (IMCOS-2126);
  - grey colour RAL 7001 (IMCOS-2126-Wy)

#### Specification

| Material     | Coated aluminium - black colour RAL 9005 (IMCOS-2126);<br>- grey colur RAL 7001 (IMCOS-2126-Wy)                                     |
|--------------|-------------------------------------------------------------------------------------------------------------------------------------|
| Mounting     | - Flush mounting (IMCOS-2126);<br>- Wall mounting (IMCOS-2126-Wy)                                                                   |
| Wiring       | Terminal strip on the back                                                                                                          |
| Cable glands | 1xPG21 (3/4")<br>1xPG9 (5/8") for external sound device (IMCOS-2126-Wy)                                                             |
| Dimensions   | - Height 96 mm, width 96 mm, depth in console 110 mm (IMCOS-2126);<br>- Height 122 mm, width 120 mm, depth in 81 mm (IMCOS-2126-Wy) |
| Weight       | 0,3 Kg (IMCOS-2126)<br>1,3 Kg (IMCOS-2126-Wy)                                                                                       |
| Power supply | 24VDC, 12 VDC (only IMCOS-2126-W12)                                                                                                 |