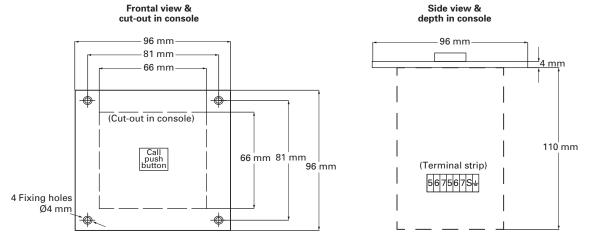

#### **IMCOS-2125 Dimensions & fixing**

Frontal view & cut-out in console

#### Specifications

| Material     | Coated aluminium - black colour RAL 9005 (IMCOS-2125);<br>- grey colur RAL 7001 (IMCOS-2125-W)                                  |
|--------------|---------------------------------------------------------------------------------------------------------------------------------|
| Mounting     | - Flush mounting (IMCOS-2125);<br>- Wall mounting (IMCOS-2125-W)                                                                |
| Wiring       | Terminal strip                                                                                                                  |
| Powering     | 24 V DC                                                                                                                         |
| Cable glands | 1xPG21 (3/4")+ 1xPG9 (5/8") for extgernal sound device (IMCOS-2125-W)                                                           |
| Dimensions   | - Height 96 mm, width 96 mm, depth in console 110 mm (IMCOS-2125);<br>- Height 122 mm, width 120 mm, depth 81 mm (IMCOS-2125-W) |
| Weight       | 0,3 Kg (IMCOS-2125); 1,3 Kg (IMCOS-2125-W)                                                                                      |