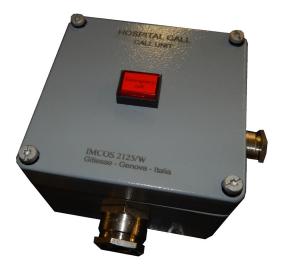

### Product description

IMCOS-2125 is a unit supplied with one lighted emergency call push button, for hospital call applications.

### Features

- Different versions available:
  - flush mounting panel (IMCOS-2125);
  - wall mounting unit (IMCOS-2125-W)
- Aluminium material,
  - black colour RAL 9005 (IMCOS-2125);
  - grey colour RAL 7001 (IMCOS-2125-W)