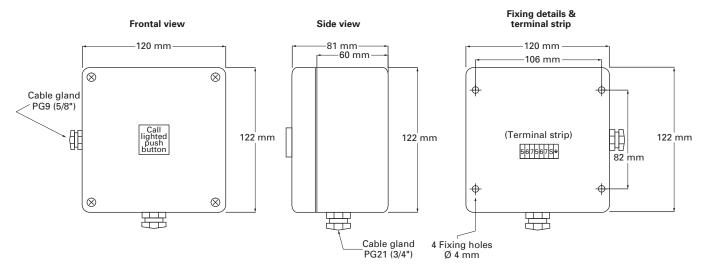

#### IMCOS-2125-W Dimensions & fixing

#### Specifications

| Material     | Coated aluminium - black colour RAL 9005 (IMCOS-2125);<br>- grey colur RAL 7001 (IMCOS-2125-W)                                  |
|--------------|---------------------------------------------------------------------------------------------------------------------------------|
| Mounting     | - Flush mounting (IMCOS-2125);<br>- Wall mounting (IMCOS-2125-W)                                                                |
| Wiring       | Terminal strip                                                                                                                  |
| Powering     | 24 V DC                                                                                                                         |
| Cable glands | 1xPG21 (3/4")+ 1xPG9 (5/8") for extgernal sound device (IMCOS-2125-W)                                                           |
| Dimensions   | - Height 96 mm, width 96 mm, depth in console 110 mm (IMCOS-2125);<br>- Height 122 mm, width 120 mm, depth 81 mm (IMCOS-2125-W) |
| Weight       | 0,3 Kg (IMCOS-2125); 1,3 Kg (IMCOS-2125-W)                                                                                      |