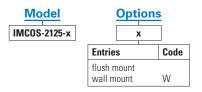

#### **Ordering requirements**

The following code is designed to help in selection of the correct unit. Build up the reference number by inserting the code for each component into the appropriate box.

All specifications, dimensions, weights and tolerances are nominal (typical) and Gitiesse reserve the right to vary all data without prior notice. No liability is accepted for any consequence of use.