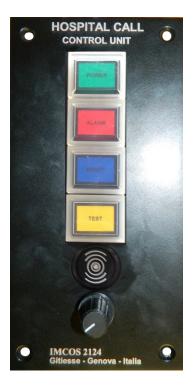

## Product description

IMCOS-2124 is a main control unit for hospital call application.

### **Features**

- Different versions available:
  - console mounting panel (IMCOS-2124);
  - wall mounting unit (IMCOS-2124-W)
- Coated aluminium material:
  - black colour RAL 9005 (IMCOS-2124);
  - grey colour RAL 7001 (IMCOS-2124-W)
- The unit includes:
  - POWER indicator light;
  - ALARM indicator light;
  - RESET alarm button;
  - LED TEST button;
  - Built-in BUZZER (only IMCOS-2124);
  - DIMMER (only IMCOS-2124)
- Ingress Protection IP44