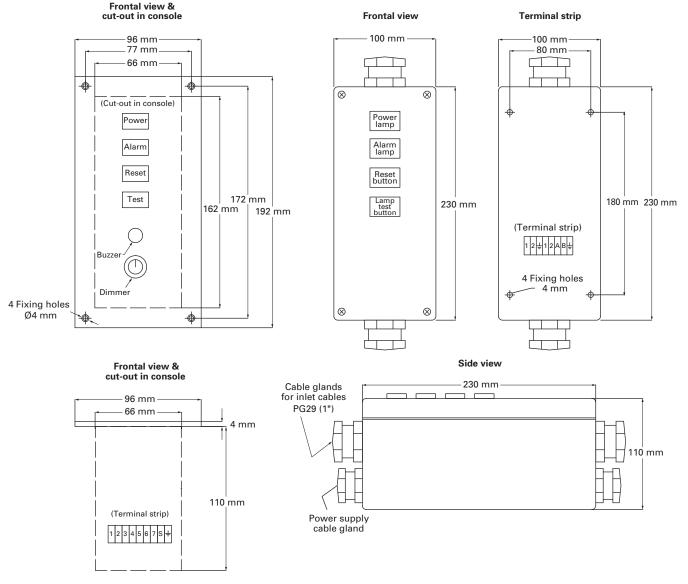

#### Specification

| Material                      | Coated aluminium - black colour (IMCOS-2124); grey colur (IMCOS-2124-W)                                                           |
|-------------------------------|-----------------------------------------------------------------------------------------------------------------------------------|
| Mounting                      | Console mounting (IMCOS-2124); wall mounting (IMCOS-2124-W)                                                                       |
| Wiring                        | Terminal strip                                                                                                                    |
| Cable glands<br>(only 2124/W) | 1xPG21 (3/4") for power supply and NO/NC free contact (OPTIONAL);<br>1xPG29 (1") for inlet cables from alarm and/or call unit     |
| Powering                      | 24 V DC                                                                                                                           |
| Dimensions                    | - Height 192 mm, width 96 mm, depth in console 110 mm (IMCOS-2124);<br>- Height 230 mm, width 100 mm, depth 110 mm (IMCOS-2124-W) |
| Weight                        | 0,7 Kg (IMCOS-2124), 2 Kg (IMCOS-2124-W)                                                                                          |
| Ingress protection            | IP44                                                                                                                              |

#### **IMCOS-2124 Dimensions & fixing**

#### IMCOS-2124-W Dimensions & fixing