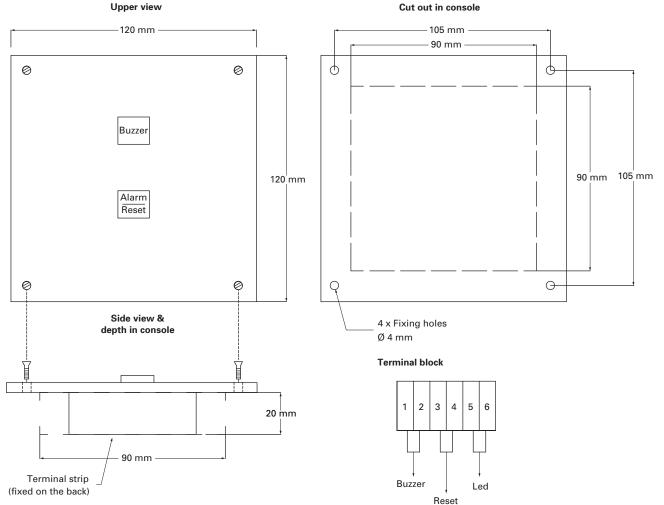

#### Specification

| •          |                                                     |
|------------|-----------------------------------------------------|
| Material   | Coated aluminium - black colour RAL9005             |
| Mounting   | Flush mounting                                      |
| Wiring     | Terminal strip on the back                          |
| Dimensions | Height 120 mm, width 120 mm, depth in console 20 mm |
| Powering   | 24 V DC                                             |
| Weight     | 0,3 Kg                                              |
|            |                                                     |

#### **IMCOS-2101-ARP Dimensions & fixing**