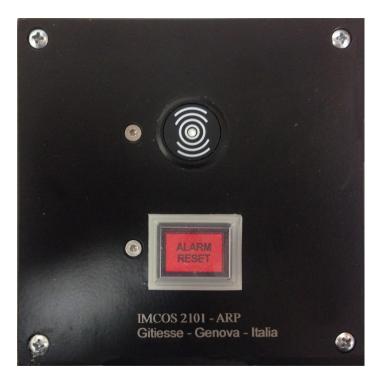

### Product description

IMCOS-2101-ARP is a flush mounting Alarm/ Reset Panel for IMCOS 2101 Alarm Monitor.

### **Features**

- Aluminium material, black colour RAL 9005
- Supplied with built-in BUZZER and LED indicator