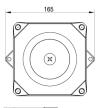

| 32 different signal tones, 2 tones may be added externally |  |  |
| Ingress protection    | IP 66 according to IEC 60529                               |  |  |
| Cable glands          | Not included in scope of delivery                          |  |  |
| Connection terminals  | Klemmvermögen: 2.5 mm² single-wire<br>1.5 mm² fine-wire    |  |  |
| Operating conditions  | Indoors and outdoors                                       |  |  |
| Operating position    | Preferably horizontal with cable glands facing downward    |  |  |
| Operating mode        | Continuous operation                                       |  |  |
| Temperature range     | -25 °C to +70 °C                                           |  |  |

### General arrangement drawing (All dimensions in mm)





#### AX05





# Ordering data

| Туре | Designation | Nominal voltage | Operating voltage | Sound level | Art. No.       |
|------|-------------|-----------------|-------------------|-------------|----------------|
| AX03 | Sounder     | 115/230 VAC     | 115/230 V         | 100-111     | FHF 215 310 07 |
| AX03 | Sounder     | 12/24 VDC       | 9-60 V            | 100-111     | FHF 215 310 13 |
| AX05 | Sounder     | 115/230 VAC     | 115/230 V         | 100-112     | FHF 215 320 07 |

 $\textbf{Note:} \ \mathsf{All} \ \mathsf{specifications}, \ \mathsf{dimensions}, \ \mathsf{weights} \ \mathsf{and} \ \mathsf{tolerances} \ \mathsf{are}$ nominal (typical) and Eaton reserve the right to vary all data without prior notice. No liability is accepted for any consequence of use.