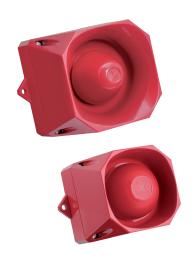

# Sounder AX03 and AX05

High-volume signalling device with 32 different signal tones

# **Overview**

The AX03 and AX05 sounders are compact signalling devices with a high-volume output and a good directivity. As they are realized according to protection class IP 66, indoor as well as outdoor uses are possible.

The housing is made of ABS. Both sounders are equipped with 32 different tones and therefore suitable for universal use.