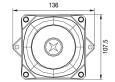

Signals               | 32 different signal tones, 2 tones may be added externally |  |  |
| Ingress protection    | IP 66 according to IEC 60529                               |  |  |
| Cable glands          | Not included in scope of delivery                          |  |  |
| Connection terminals  | Klemmvermögen: 2.5 mm² single-wire<br>1.5 mm² fine-wire    |  |  |
| Operating conditions  | Indoors and outdoors                                       |  |  |
| Operating position    | Preferably horizontal with cable glands facing downward    |  |  |
| Operating mode        | Continuous operation                                       |  |  |
| Temperature range     | -25 °C to +70 °C                                           |  |  |

### General arrangement drawing (All dimensions in mm)





#### AX05





# Ordering data

| Туре | Designation | Nominal voltage | Operating voltage | Sound level | Art. No.       |
|------|-------------|-----------------|-------------------|-------------|----------------|
| AX03 | Sounder     | 115/230 VAC     | 115/230 V         | 100-111     | FHF 215 310 07 |
| AX03 | Sounder     | 12/24 VDC       | 9-60 V            | 100-111     | FHF 215 310 13 |
| AX05 | Sounder     | 115/230 VAC     | 115/230 V         | 100-112     | FHF 215 320 07 |

 $\textbf{Note:} \ \mathsf{All} \ \mathsf{specifications}, \ \mathsf{dimensions}, \ \mathsf{weights} \ \mathsf{and} \ \mathsf{tolerances} \ \mathsf{are}$ nominal (typical) and Eaton reserve the right to vary all data without prior notice. No liability is accepted for any consequence of use.