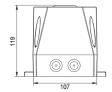

ignals               | 32 different signal tones, 2 tones may be added externally |  |  |
| Ingress protection    | IP 66 according to IEC 60529                               |  |  |
| Cable glands          | Not included in scope of delivery                          |  |  |
| Connection terminals  | Klemmvermögen: 2.5 mm² single-wire<br>1.5 mm² fine-wire    |  |  |
| Operating conditions  | Indoors and outdoors                                       |  |  |
| Operating position    | Preferably horizontal with cable glands facing downward    |  |  |
| Operating mode        | Continuous operation                                       |  |  |
| Temperature range     | -25 °C to +70 °C                                           |  |  |

### General arrangement drawing (All dimensions in mm)





#### AX05





# Ordering data

| Туре | Designation | Nominal voltage | Operating voltage | Sound level | Art. No.       |
|------|-------------|-----------------|-------------------|-------------|----------------|
| AX03 | Sounder     | 115/230 VAC     | 115/230 V         | 100-111     | FHF 215 310 07 |
| AX03 | Sounder     | 12/24 VDC       | 9-60 V            | 100-111     | FHF 215 310 13 |
| AX05 | Sounder     | 115/230 VAC     | 115/230 V         | 100-112     | FHF 215 320 07 |

 $\textbf{Note:} \ \mathsf{All} \ \mathsf{specifications}, \ \mathsf{dimensions}, \ \mathsf{weights} \ \mathsf{and} \ \mathsf{tolerances} \ \mathsf{are}$ nominal (typical) and Eaton reserve the right to vary all data without prior notice. No liability is accepted for any consequence of use.