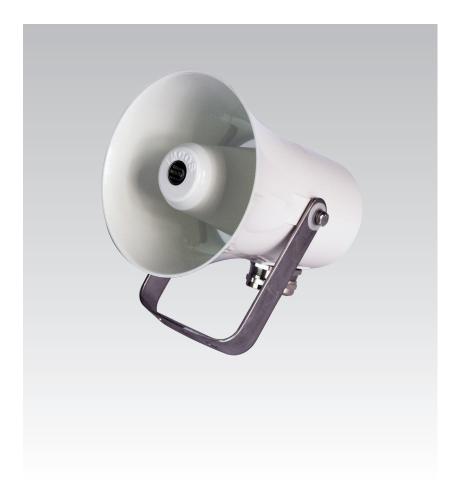

## **Product Description**

IMCOS-6811 is a watertight horn loudspeaker suited to public address announcement applications.

Incorporated stainless steel screws, ensuring a corrosion free product and unit's weatherproof capability.

## **Features**

- Reentrant type horn loudspeaker.
- PVC material.
- 30 watt maximum power.
- 100V line transformer / 8 Ohm options.
- Six different tap levels.
- Self-resetting fuse to keep audio line working in case of short circuit.
- Fitted with stainless steel fixtures.
- Ingress Protection IP66.
- Colour RAL 9010.