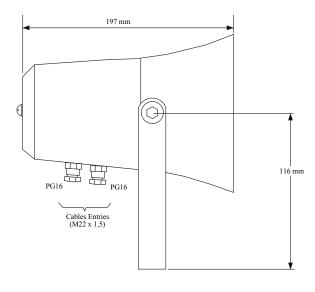

Web: www.gitiesse.com E-Mail: gitiesse@gitiesse.com

| Specification                       |                                                                                                                           |                                                                                                                      |
|-------------------------------------|---------------------------------------------------------------------------------------------------------------------------|----------------------------------------------------------------------------------------------------------------------|
| Material:                           | PVC. Colour RAL 9010.                                                                                                     |                                                                                                                      |
| Mounting:                           | Stainless Steel Braket.                                                                                                   |                                                                                                                      |
| Cable Glands:                       | Two PG16 screwed connections.                                                                                             |                                                                                                                      |
| Ingress Protection:                 | IP 66.                                                                                                                    |                                                                                                                      |
| Weight:                             | 1,3 Kg.                                                                                                                   |                                                                                                                      |
| Power:                              | 30 W.                                                                                                                     |                                                                                                                      |
| Max/min<br>temperature:             | +90/-50 °C.                                                                                                               |                                                                                                                      |
| Effective Frequency range:          | 410-8000 Hz.                                                                                                              |                                                                                                                      |
| Dispersion (-6 dB)<br>1000/4000 Hz: | 150/45 Degrees.                                                                                                           |                                                                                                                      |
| Impedance:                          | 100 V transformer / 8 Ohm, completed with internal fuse.                                                                  |                                                                                                                      |
| Nominal Tapping (se                 | econdary coil):<br>1 = 1,5 W<br>2 = 2,5 W<br>3 = 5 W<br>4 = 10 W<br>5 = 15 W<br>6 = 30 W                                  | SPL 1m:<br>1 = 105 dB<br>2 = 107 dB<br>3 = 111 dB<br>4 = 114 dB<br>5 = 117 dB<br>6 = 119 dB                          |
| Test Certifications:                | Dry heat cycle Damp heat cycle Cold Test Salt Mist Enclosure Protection Compass Safe Distance Sinusoidal Vibration Safety | EN 60068-2-2<br>EN 60068-2-30<br>EN 60068-2-1<br>EN 60068-2-52<br>EN 60529<br>EN 60945<br>EN 60068-2-6<br>EN 60065-1 |
|                                     |                                                                                                                           |                                                                                                                      |