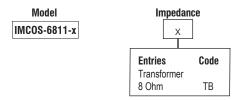

## **Ordering Requirements**

The following code is designed to help in selection of the correct unit. Build up the reference number by inserting the code for each component into the appropriate box.