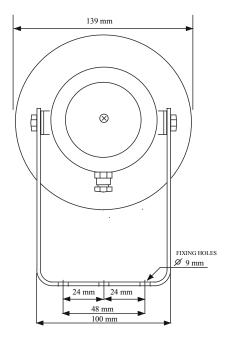

Web: www.gitiesse.com E-Mail: gitiesse@gitiesse.com

| Specification                       |                                                                                                                           |                                                                                                                      |
|-------------------------------------|---------------------------------------------------------------------------------------------------------------------------|----------------------------------------------------------------------------------------------------------------------|
| Material:                           | PVC. Colour RAL 9010.                                                                                                     |                                                                                                                      |
| Mounting:                           | Stainless Steel Braket.                                                                                                   |                                                                                                                      |
| Cable Glands:                       | Two PG16 screwed connections.                                                                                             |                                                                                                                      |
| Ingress Protection:                 | IP 66.                                                                                                                    |                                                                                                                      |
| Weight:                             | 1,3 Kg.                                                                                                                   |                                                                                                                      |
| Power:                              | 30 W.                                                                                                                     |                                                                                                                      |
| Max/min<br>temperature:             | +90/-50 °C.                                                                                                               |                                                                                                                      |
| Effective Frequency range:          | 410-8000 Hz.                                                                                                              |                                                                                                                      |
| Dispersion (-6 dB)<br>1000/4000 Hz: | 150/45 Degrees.                                                                                                           |                                                                                                                      |
| Impedance:                          | 100 V transformer / 8 Ohm, completed with internal fuse.                                                                  |                                                                                                                      |
| Nominal Tapping (se                 | econdary coil):<br>1 = 1,5 W<br>2 = 2,5 W<br>3 = 5 W<br>4 = 10 W<br>5 = 15 W<br>6 = 30 W                                  | SPL 1m:<br>1 = 105 dB<br>2 = 107 dB<br>3 = 111 dB<br>4 = 114 dB<br>5 = 117 dB<br>6 = 119 dB                          |
| Test Certifications:                | Dry heat cycle Damp heat cycle Cold Test Salt Mist Enclosure Protection Compass Safe Distance Sinusoidal Vibration Safety | EN 60068-2-2<br>EN 60068-2-30<br>EN 60068-2-1<br>EN 60068-2-52<br>EN 60529<br>EN 60945<br>EN 60068-2-6<br>EN 60065-1 |
|                                     |                                                                                                                           |                                                                                                                      |